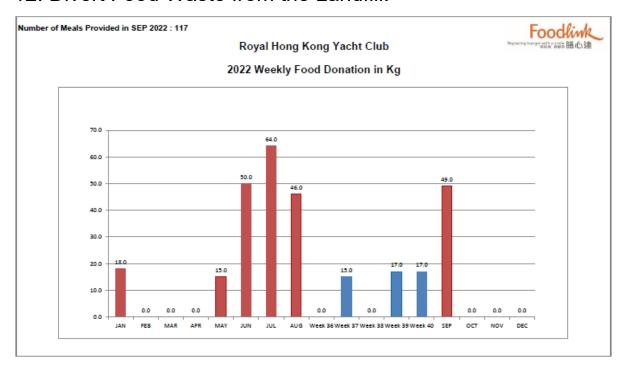

#### 12. Divert Food Waste from the Landfill:

We have a food waste processing unit at our club. In 2019, the club purchased an ORCA machine which can process food waste. The machine is now processing around 300 kg of food waste every month, and minimize waste being discharged to landfill. We also participate in the Foodlink's food recycle programme. Foodlink collects safe-to-eat surplus food from us and deliver to those in need and this helps local community and reduces our city's landfill. Collected food is provided to people who live below the poverty line in Hong Kong.