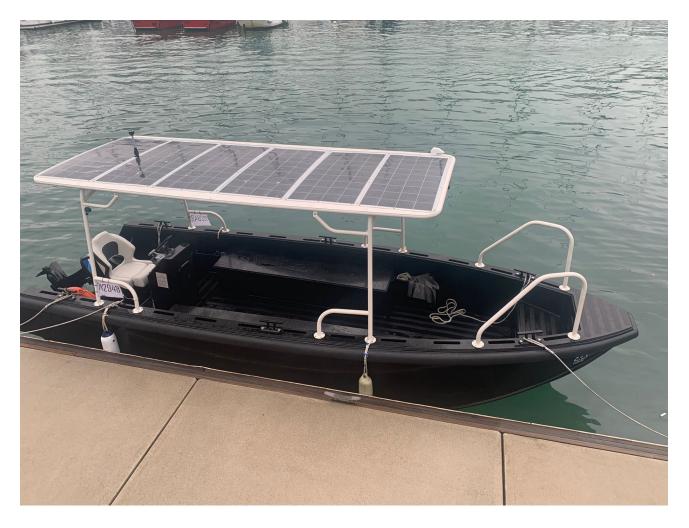

### 18. Use Eco-Smart Race Management Techniques

An online entry system is used for the race.

The Club purchased One EV solar powered sampan (local term for small transport boat), which is being evaluated to compare with our existing fuel powered sampan. If the result is satisfactory, all sampans in our 3 clubhouses will be replaced gradually.