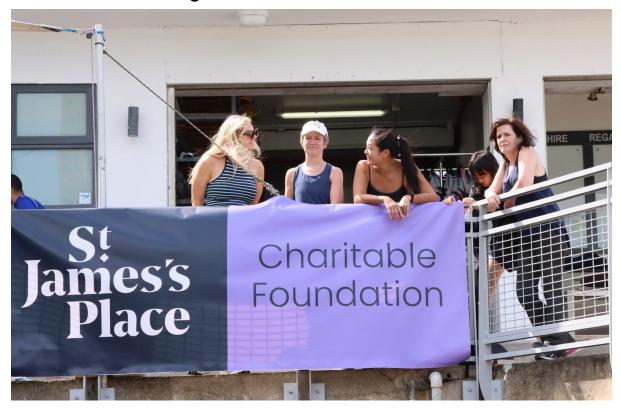

## 7. Involve Local Organizations:

Regatta's main sponsor, St. James Place, participated in the beach cleanup activities and collected ghost nets. Overall, around 40 kg of debris had been collected.