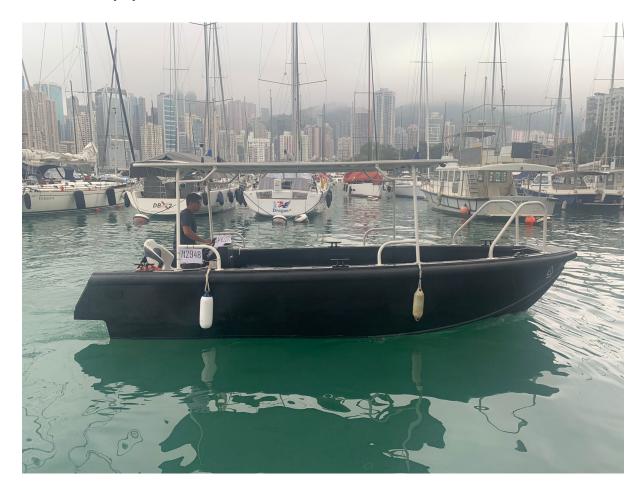

### 18. Use Eco-Smart Race Management Techniques

An online entry system is used for the race.

The Club purchased One EV solar powered sampan (local term for small transport boat), which is being evaluated to compare with our existing fuel powered sampan. If the result is satisfactory, all sampans in our 3 clubhouses will be replaced gradually.

Race management deploy safety boats as a safeguard to the sailors, especially since the course area is just outside the vicinity of the prohibited zone due to commercial container ships passing lane. The Club plans to test some robotic marks next year, while bow sticker use has been eliminated since 2016.