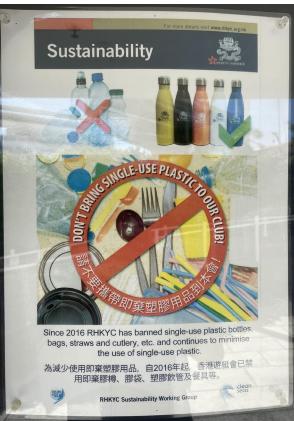

# 1. Eliminate Single-Use Water Bottles and Provide Water Refill Stations:

Since 2016, Royal Hong Kong Yacht Club ("Club"), located in Kellet Island, Middle Island and Shelter Cove, has banned single-use plastic bottles, bags, straws, takeaway cutleries and the Club continues to minimize any use of single-use plastic. Carboys and water refill stations are available in all of our Clubs.