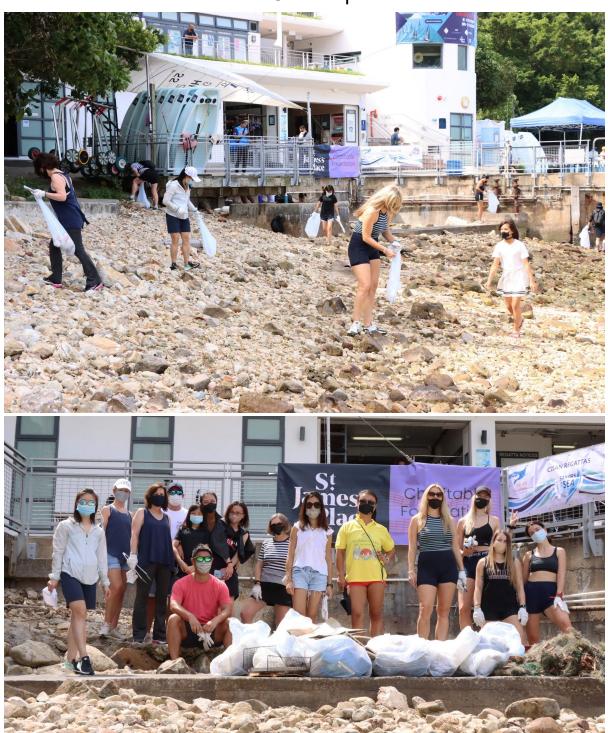

## 7. Involve Local Organizations:

Regatta's main sponsor, St. James Place, participated in the beach cleanup activities and collected ghost nets. Overall, around 40 kg of debris had been collected.

# 14. Host a Beach or Marina Clean-up:

A beach cleanup was held in Middle Island, within the vicinity of the race courses, on 16 Oct 2022, during low tide to ensure volunteers were able to access some hard to reach areas.