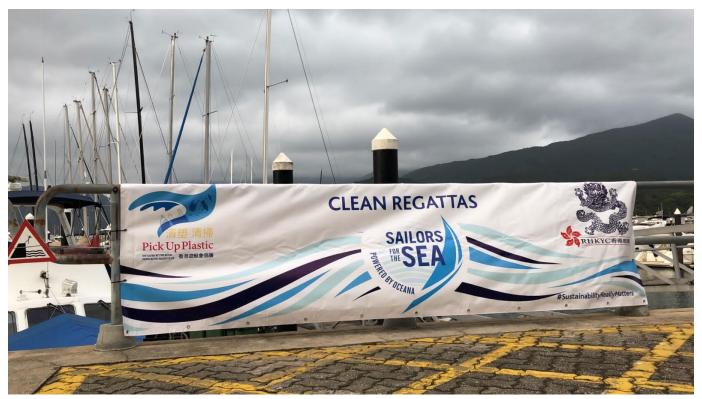

#### 8. Post Educational and Reusable Signage:

The Club's "Pick Up Plastic" Campaign signages are prominently displayed in various locations while banners showing Sailors for the Seas' Clean Regattas are permanently positioned where foot traffic is high. This is to ensure banners and signages are immediately visible.