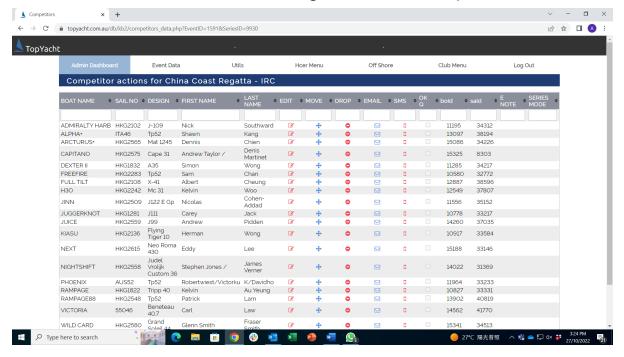

#### 13. Use Paperless Event Management:

All Regatta information such as Notice of Race, Sailing Instruction, Entries, etc. are accessible via the Club's website. Regatta results are also uploaded at the Club's website.