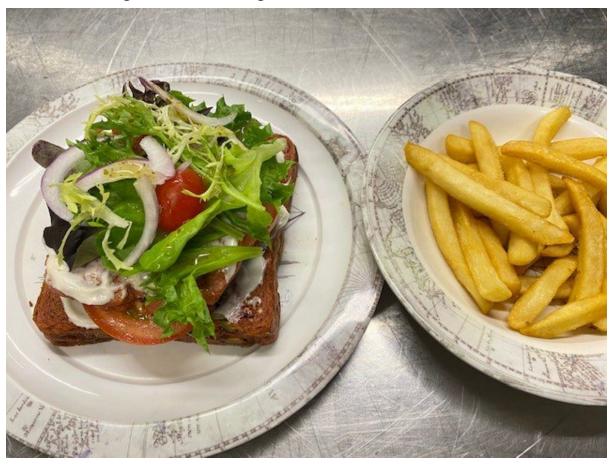

## 17. Offer Vegetarian or Vegan Alternatives:

The Club introduced Vegetarian and Vegan menus. Sandwiches are available including vegetarian options and it forms part of our menu during regattas or on normal days. We offer 6 vegan dishes, 1 vegan pizza, 2 vegan pastas and 1 vegan sandwich.