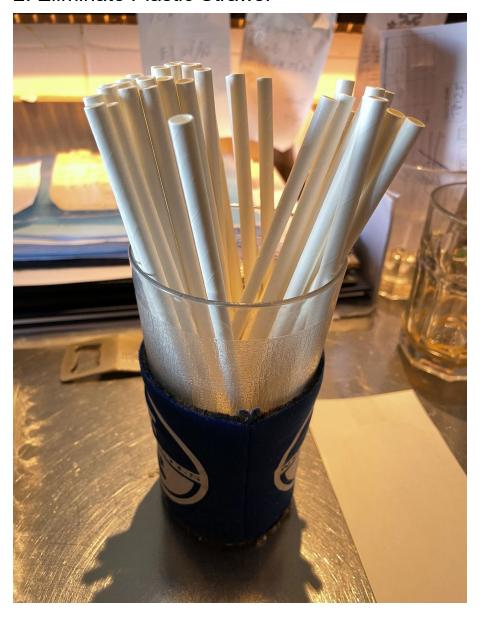

## 2. Eliminate Plastic Straws:

Since the elimination of plastic straw use, paper straws are provided on a request-only basis.