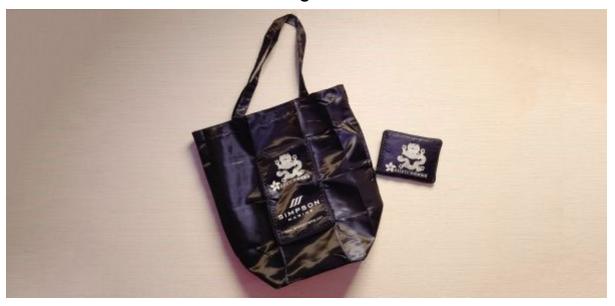

## 4. Use or Provide Reusable Bags:

Reusable bags are available at The Club. There's no skipper bag or any bag given for the event. Our Club charges HK \$10 (US\$1.28)/reusable bag on F&B takeaways. Over the years, sailors and members bring their own reusable bags.