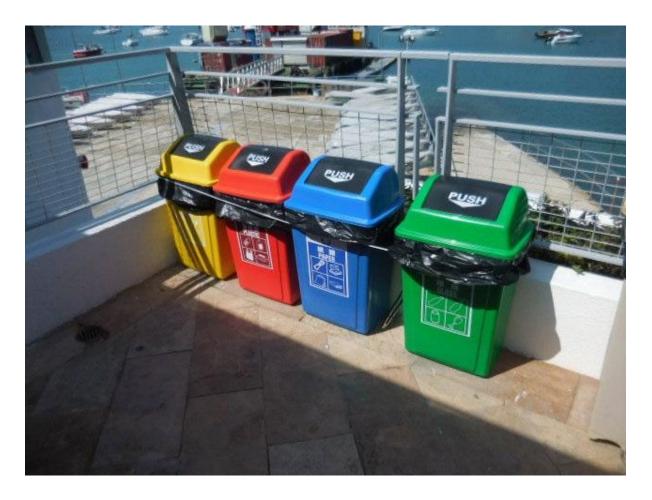

## 11. Ensure Proper Waste Bin Placement and Signage:

The Club's recycle bins are with visible signages to clearly separate different trash types. The bins are located in different areas within the Club.