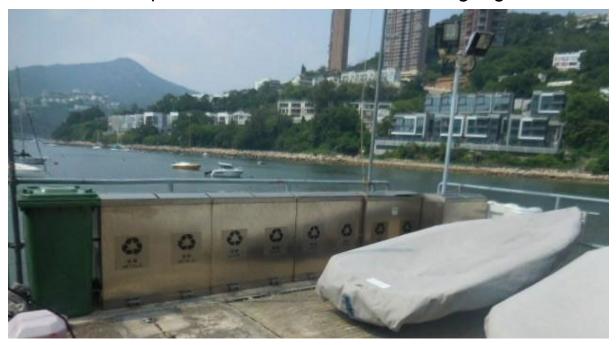

## 11. Ensure Proper Waste Bin Placement and Signage:

The Club's recycle bins are with visible signages to clearly separate different trash types. The bins are located in different areas within the Club.