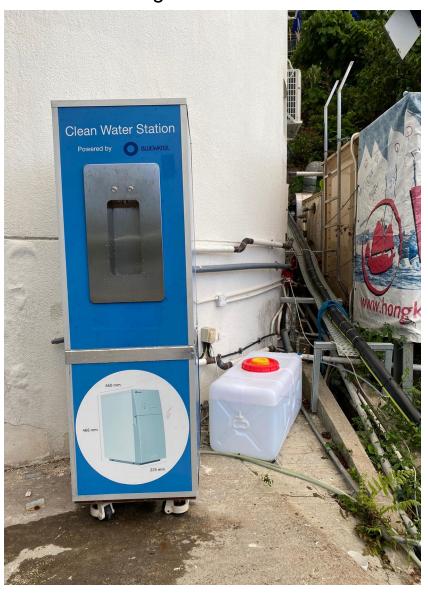

# 1. Eliminate Single-Use Water Bottles and Provide Water Refill Stations:

Since 2016, Royal Hong Kong Yacht Club ("Club"), located in Kellet Island, Middle Island and Shelter Cove, has banned single-use plastic bottles, bags, straws, takeaway cutleries and the Club continues to minimize any use of single-use plastic. Carboys and water refill stations are available in all of our Clubs.