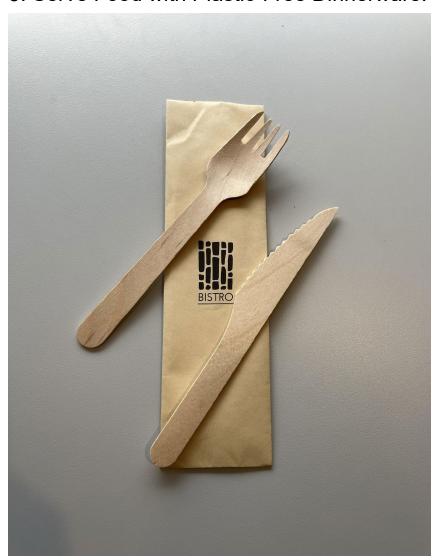

#### 3. Serve Food with Plastic-Free Dinnerware:

The Club does not use any plastic dinnerware and wooden cutlery is provided on request basis for takeaway orders. Our Club banned single-use plastic in 2016; wooden cutleries are offered by the Club as a standard practice. Sailors who request takeaways on the regatta day would also be ask the option to include or exclude wooden cutlery.