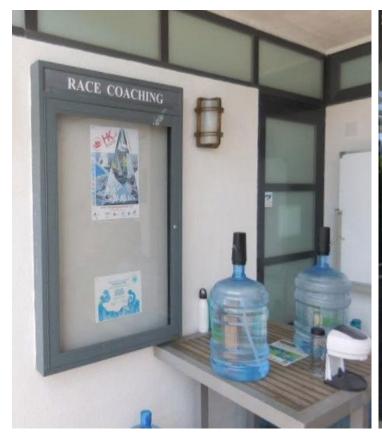

# 1. Eliminate Single-Use Water Bottles and Provide Water Refill Stations:

Since 2016, Royal Hong Kong Yacht Club ("Club"), located in Kellet Island, Middle Island and Shelter Cove, has banned single-use plastic bottles, bags, straws, takeaway cutleries and the Club continues to minimize any use of single-use plastic. Carboys and water refill stations are available in all of our Clubs.