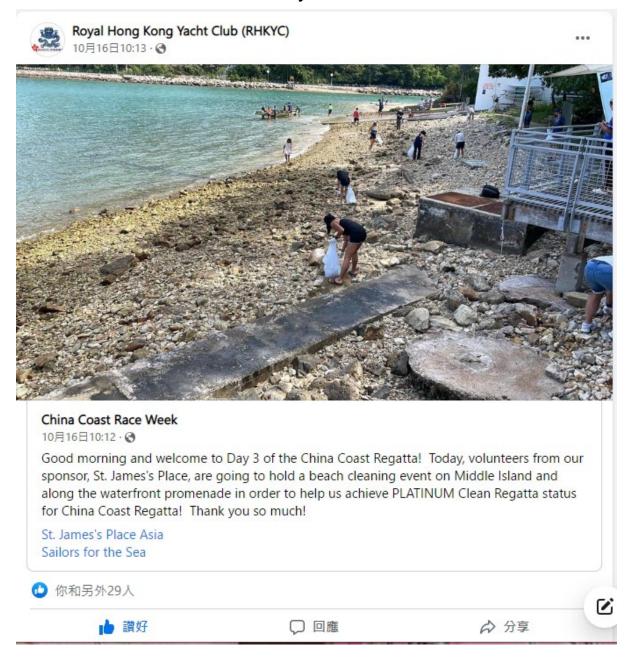

## 7. Involve Local Organizations:

Regatta's main sponsor, St. James Place, participated in the beach cleanup activities and collected ghost nets. Overall, around 40 kg of debris had been collected.

# 14. Host a Beach or Marina Clean-up:

A beach cleanup was held in Middle Island, within the vicinity of the race courses, on 16 Oct 2022, during low tide to ensure volunteers were able to access some hard to reach areas.